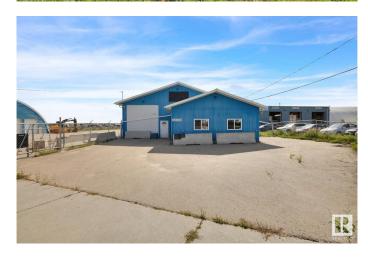

#### \$2,100,000

0 Bedroom, 0.00 Bathroom, Industrial on 0.00 Acres

Winterburn Industrial Area East, Edmonton, AB

Exceptional Industrial property with fast access to Henday in Winterburn East. IM Zoned, potentially perfect for transportation, distribution, oil field, autobody / repair, hauling, storage, manufacturing, construction, servicing / testing, cannabis production / distribution & more. MAIN BUILDING: 8124 ft2 main floor includes 5680 ft2 industrial space with radiant heat & multiple sumps. Over 2400 ft2 of office space (w forced air). Over 1220 ft2 mezzanine (storage / low ceiling not included in total ft2). The 8 grade doors are: 3 @ 12'6"h x 12'w (1 with hydraulic lift) with a max ceiling height of 13'11", and estimated clear height of 12', and 5 @ 13'11"h x 11'11"w; max ceiling height is 15'11", estimated clear height of 14'. **HEATED & INSULATED QUONSET is 4,618** ft2, (exterior) with forced air heat. Exterior shell is 19" (+/-) wide / 4000 ft2 (+/-) interior. It's 4 grade doors are 13'11"h x 11'11"w. Max interior center ceiling height of 27'3―. Yard has large paved and gravel areas.