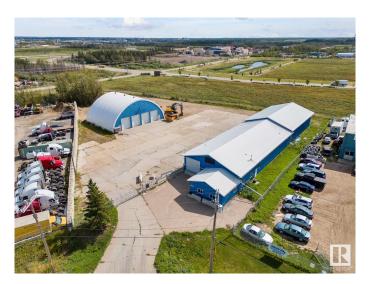

#### \$2,100,000

0 Bedroom, 0.00 Bathroom, Industrial on 0.00 Acres

Winterburn Industrial Area East, Edmonton, AB

Exceptional Industrial property with fast access to Henday in Winterburn East. IM Zoned, potentially perfect for transportation, distribution, oil field, autobody / repair, hauling, storage, manufacturing, construction, servicing / testing, cannabis production / distribution & more. MAIN BUILDING: 8124 ft2 main floor includes 5680 ft2 industrial space with radiant heat & multiple sumps. Over 2400 ft2 of office space (w forced air). Over 1220 ft2 mezzanine (storage / low ceiling not included in total ft2). The 8 grade doors are: 3 @ 12'6"h x 12'w (1 with hydraulic lift) with a max ceiling height of 13'11", and estimated clear height of 12', and 5 @ 13'11"h x 11'11"w; max ceiling height is 15'11", estimated clear height of 14'. **HEATED & INSULATED QUONSET is 4,618** ft2, (exterior) with forced air heat. Exterior shell is 19" (+/-) wide / 4000 ft2 (+/-) interior. It's 4 grade doors are 13'11"h x 11'11"w. Max interior center ceiling height of 27'3―. Yard has large paved and gravel areas.