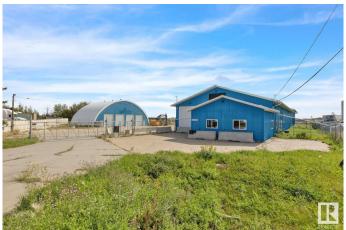

#### \$2,100,000

0 Bedroom, 0.00 Bathroom, Industrial on 0.00 Acres

Winterburn Industrial Area East, Edmonton, AB

Exceptional Industrial property with fast access to Henday in Winterburn East. IM Zoned, potentially perfect for transportation, distribution, oil field, autobody / repair, hauling, storage, manufacturing, construction, servicing / testing, cannabis production / distribution & more. MAIN BUILDING: 8124 ft2 main floor includes 5680 ft2 industrial space with radiant heat & multiple sumps. Over 2400 ft2 of office space (w forced air). Over 1220 ft2 mezzanine (storage / low ceiling not included in total ft2). The 8 grade doors are: 3 @ 12'6"h x 12'w (1 with hydraulic lift) with a max ceiling height of 13'11", and estimated clear height of 12', and 5 @ 13'11"h x 11'11"w; max ceiling height is 15'11", estimated clear height of 14'. **HEATED & INSULATED QUONSET is 4,618** ft2, (exterior) with forced air heat. Exterior shell is 19" (+/-) wide / 4000 ft2 (+/-) interior. It's 4 grade doors are 13'11"h x 11'11"w. Max interior center ceiling height of 27'3―. Yard has large paved and gravel areas.