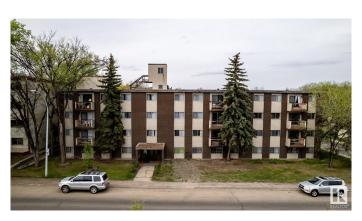

## \$4,200,000

0 Bedroom, 0.00 Bathroom, Multi-Family Commercial on 0.00 Acres

Strathcona, Edmonton, AB

A GREAT INVESTMENT! AN APARTMENT BUILDING WITH 28 RENTAL UNTS ON WHYTE AVENUE AND WITH AN ELEVATOR. A good mix of suites with 1 bachelor; 15 one bedroom; 9 two bedroom and 3 three bedroom. A well maintained building that is close to everything: the U of A; hospitals; shopping; medical/dental; restaurants; farmer's market. There are 28 energized parking stalls. Most suites have balconies. Hot water tank replaced Nov, 2024; sewer line replaced Nov, 2024; storm drain line replaced; boiler replaced Nov 2015. Fibre optics installed into building. Potential for increased rents. Long time owners of the property. Self-managed.

Built in 1968

### **Exterior**

Exterior Brick, Stucco, Wood Frame Construction Brick, Stucco, Wood Frame