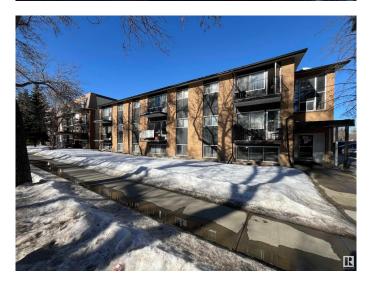

#### \$3,275,000

0 Bedroom, 0.00 Bathroom, Multi-Family Commercial on 0.00 Acres

Strathcona, Edmonton, AB

AMAZING Multi-Family Location 1 block off Whyte! All 18 suites renovated 3+ years ago (as shown in pics). Exceptionally desirable rental area: walk to The Fringe, local events, summer festivals, year-round Nightlife, Restaurants, Cafes and Shops! Close to U of A, transportation / access to everywhere! Great suite mix: 13 one bed and 5 two bedroom units. Professionally managed with potential for upside. Renos include upgraded ceramic tile/laminate. 16 have been upgraded with granite / quartz countertops, and glass showers. Roof and eavestroughs done 2008-2010. NO carpet in the building, all common areas are vinyl plank. 18 powered stalls with independent switches. Don't miss this Opportunity! APOD \$ amounts are a projection based on 2025 current income and expenses as at May 28.

#### Exterior

| Exterior     | Metal Clad, Brick, Wood Frame |
|--------------|-------------------------------|
| Roof         | Asphalt Shingles              |
| Construction | Metal Clad, Brick, Wood Frame |